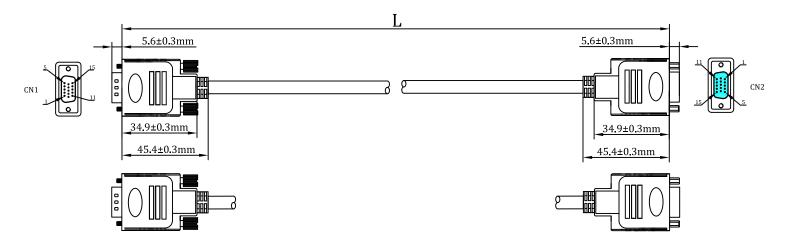

# Diagram

#### **Connector 1**

Connector Type: HD 15 VGA Male
PIN Construction: Phosphor Copper
Plating: 1 µm Gold
Injection: Zinc Alloy

#### **Connector 2**

Connector Type: HD 15 VGA Female PIN Construction: Phosphor Copper Plating:  $1 \mu m$  Gold Injection: Zinc Alloy