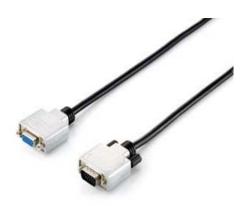

# UMACABLE HIGH QUALITY VGA EXTENSION CABLE WITH METAL HOUSING

ITEM NO.: UMVG2002

## **KEY FEATURES:**

- HD15 VGA video extension cable
- Durable and protective Metal housing Connectors
- Convenient way to extend your existing VGA cable without any signal loss
- Support video resolutions up to 2048x1536 (QXGA), including 1920x1200 (WUXGA), 1600x1200 (UXGA), 1680x1050 (WSX 1400x1050 (SXGA+), 1280x800 (WXGA), 1024x768 (XGA), 800x600 (SVGA), 640x480 (VGA)
- The screw design makes sure a secure connection
- Lifetime Warranty