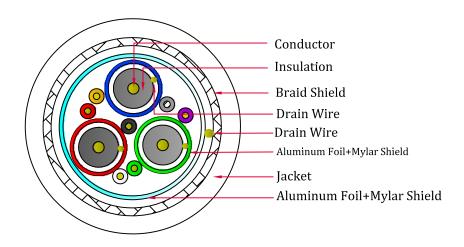

## Construction

### Conductor 1 (3 conductors)

Conductor Type: 30AWG Bare Copper

Insulation: Foamed PE
Color: Red, Blue, Green
Drain Wire: 30AWG Bare Copper
Shield: Aluminum Foil+Mylar
100% Coverage

### **Overall**

Drain Wire: 30AWG Copper Clad Steel Foil Shield: Aluminum Foil+Mylar

100% Coverage

Braided Shield: 16/5/0.12 Aluminum Magnesium

Jacket: PVC

OD: 6.0±0.2mm