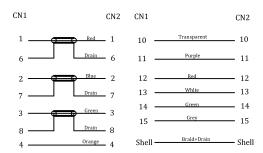

## Construction

### Conductor 1 (3 conductors)

Conductor Type: 30AWG Bare Copper

Insulation: Foamed PE
Color: Red, Blue, Green
Drain Wire: 30AWG Bare Copper
Shield: Aluminum Foil+Mylar
100% Coverage

### Conduct 2 (7 conductors)

Conductor Type: 30AWG Bare Copper

Insulation: HDPE

Color: Orange, Transparent, Purple, Red,

White, Green, Grey